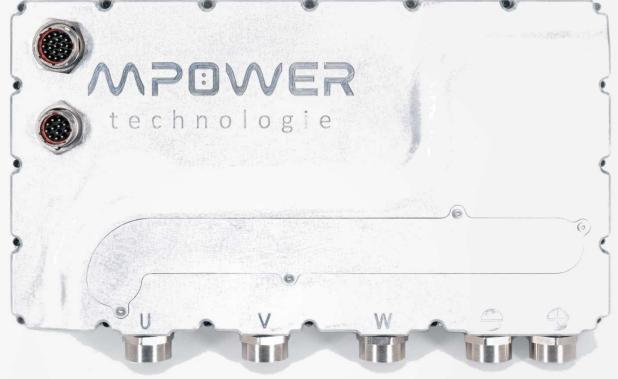

## Power electronics

- Fuel cell controllers and DC/DC converters in the power range of 2 40 kVA,
- Auxiliary converters,
- PDU units (DC link power distribution with measurement and protection),
- industrial communication systems, HMIs.