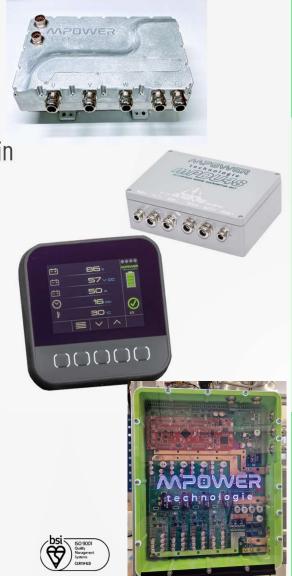

## Power electronics

- Fuel cell controllers and DC/DC converters in the power range of 2 40 kVA,
- Auxiliary converters,
- PDU units (DC link power distribution with measurement and protection),
- industrial communication systems, HMIs.