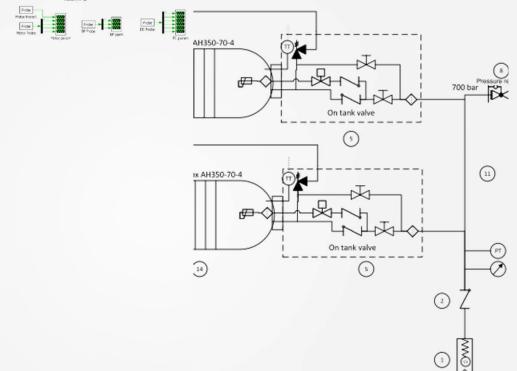

## Hydrogen/electric E-PTO systems

- Complete hydrogen/battery systems –
  including the design phase for specific
  applications (power, hydrogen volume
  and pressure etc.),
- Also as retrofitting systems for existing vehicles and applications,
- For liquid and air cooled PEM fuel cells.